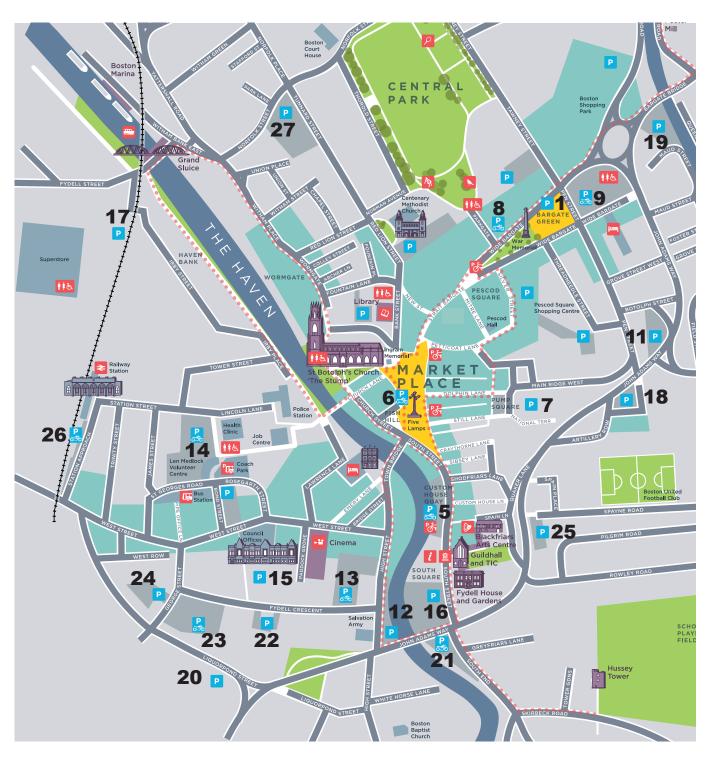

### Availability of parking

The council operates 21 car parks that offer 1,330 parking spaces in the town centre. Private car park providers offer a further 1,200 spaces. All of the car parks operate on a pay and display system and offer short, medium, or long stay tariffs.

# Key:

- 1 P Borough council-run car parks
- Privately-run car parks
- ☐ Car parks where season tickets are valid
- ☐ On-street car parks

MiPermit available

Coach parking is available at Bond Street. See overleaf for more details.

Motorcycles

Most car park charges are in operation 24 hours a day, seven days a week. Please check the notice boards in car parks for exceptions/specific times.

Note: Post codes given are as accurate as possible, but due to car parks not having individual post codes they may just lead you to the street where the car park is situated.