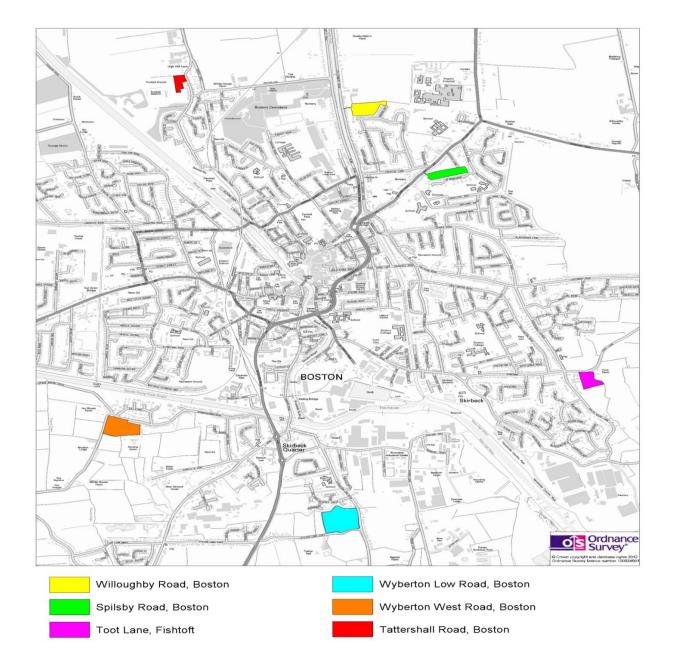

## Allotment map and contact

| Location                               | What3Word location      | Parking details                                                                                             | Chair/contact                                 | landline          | Mobile                                   | Visit w | notes |
|----------------------------------------|-------------------------|-------------------------------------------------------------------------------------------------------------|-----------------------------------------------|-------------------|------------------------------------------|---------|-------|
| Tattershall<br>Road                    | Risk.less.frame         | Beside<br>football<br>ground near<br>Witham way<br>park – off-<br>road parking                              | Darien Long                                   | 07903594359       | Withamwayallotment@outlook.com           |         |       |
| Willoughby<br>Road                     | Plant.slower.each       | Park on<br>roadside and<br>walk down<br>as gate may<br>be locked                                            |                                               | (01205)<br>354819 | 07818848850<br>admin@wraa.org.uk         |         |       |
| Spilsby<br>Road                        | Assure.frock.anyone     | Pull into site,<br>parking<br>spaces<br>available                                                           | Mr Neil<br>Watson                             | (01205)<br>360385 | spilsbyroadallotment.secretary@gmail.com |         |       |
| Toot Lane                              | Cherry.banks.fund       | Park in lay-<br>by opposite                                                                                 | David Kime<br>Mrs Sue<br>Hackett<br>secretary |                   | tootlaneallotmentspe21@gmail.com         |         |       |
| Wyberton<br>Low Rd<br>(Cuckoo<br>Land) | Edge.piper.latter       | Has gated<br>car park, you<br>may need to<br>park on<br>grass<br>outside if<br>gate shut                    | Liz Carr                                      | (01205)<br>724271 | claasecretary@hotmail.com                |         |       |
| Wyberton<br>West Road                  | Conductor.shovels.silks | Gated<br>entrance,<br>may need to<br>park on<br>grass<br>opposite<br>Cater Way<br>and walk<br>back to gate. | Tom Hartfil                                   |                   | wybertonwestallotment@outlook.com        |         |       |