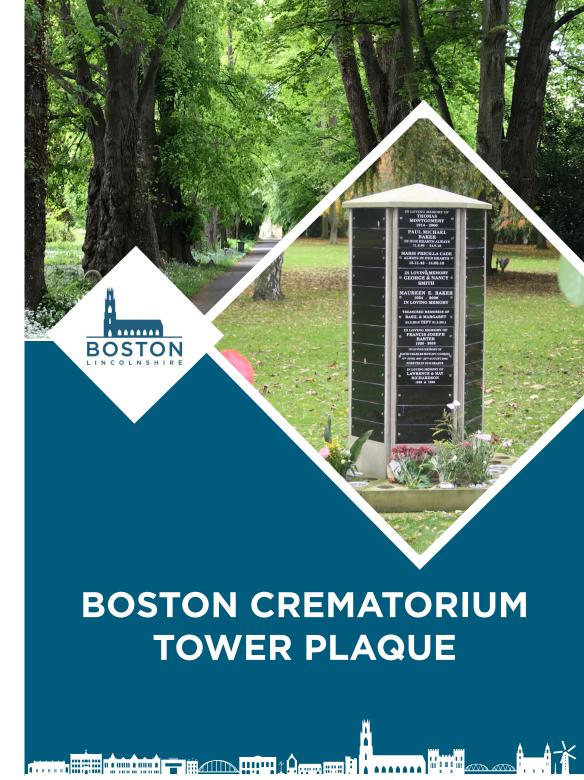

## Office use only

| Date received | Cremation number | Receipt number |
|---------------|------------------|----------------|
| Record        | Supplier order   | Checked by     |

Memorial towers are being established in the grounds of Boston crematorium to provide a memorial facility to commemorate loved ones whose ashes have been laid to rest here. Black granite plaques inscribed with silver colour inscription are mounted on the faces of the towers for a fixed dedication period.

Plaques may be leased for any number of years. At the end of the lease term a reminder will be sent to your last known address inviting you to continue the dedication if you so wish.

Please note: It is only permitted to place fresh flowers in the vases provided at the tower. All other items and mementoes will be removed periodically.